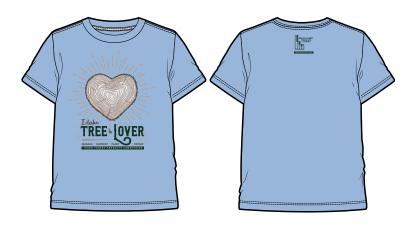

Brainstorm Ink - Boise, Idaho

Idaho Forest Products Commission
Promotional Materials: T-Shirt, Drink Coaster & Stickers

Brainstorm Ink - Boise, Idaho

Bogus Basin Mountain Recreation Area

Morning Star Express Lift Sponsorship Proposal