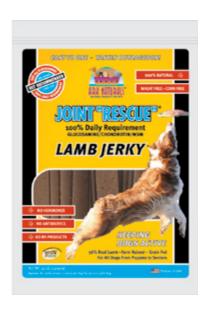

Green House Creative - Boise, Idaho
Ark Naturals, Joint "Rescue" Lamb Jerky
Dog Treats Packaging

Idaho Shakespeare Festival - Boise, Idaho

Much Ado About Nothing and Romeo & Juliet

School Performance Tour Banners